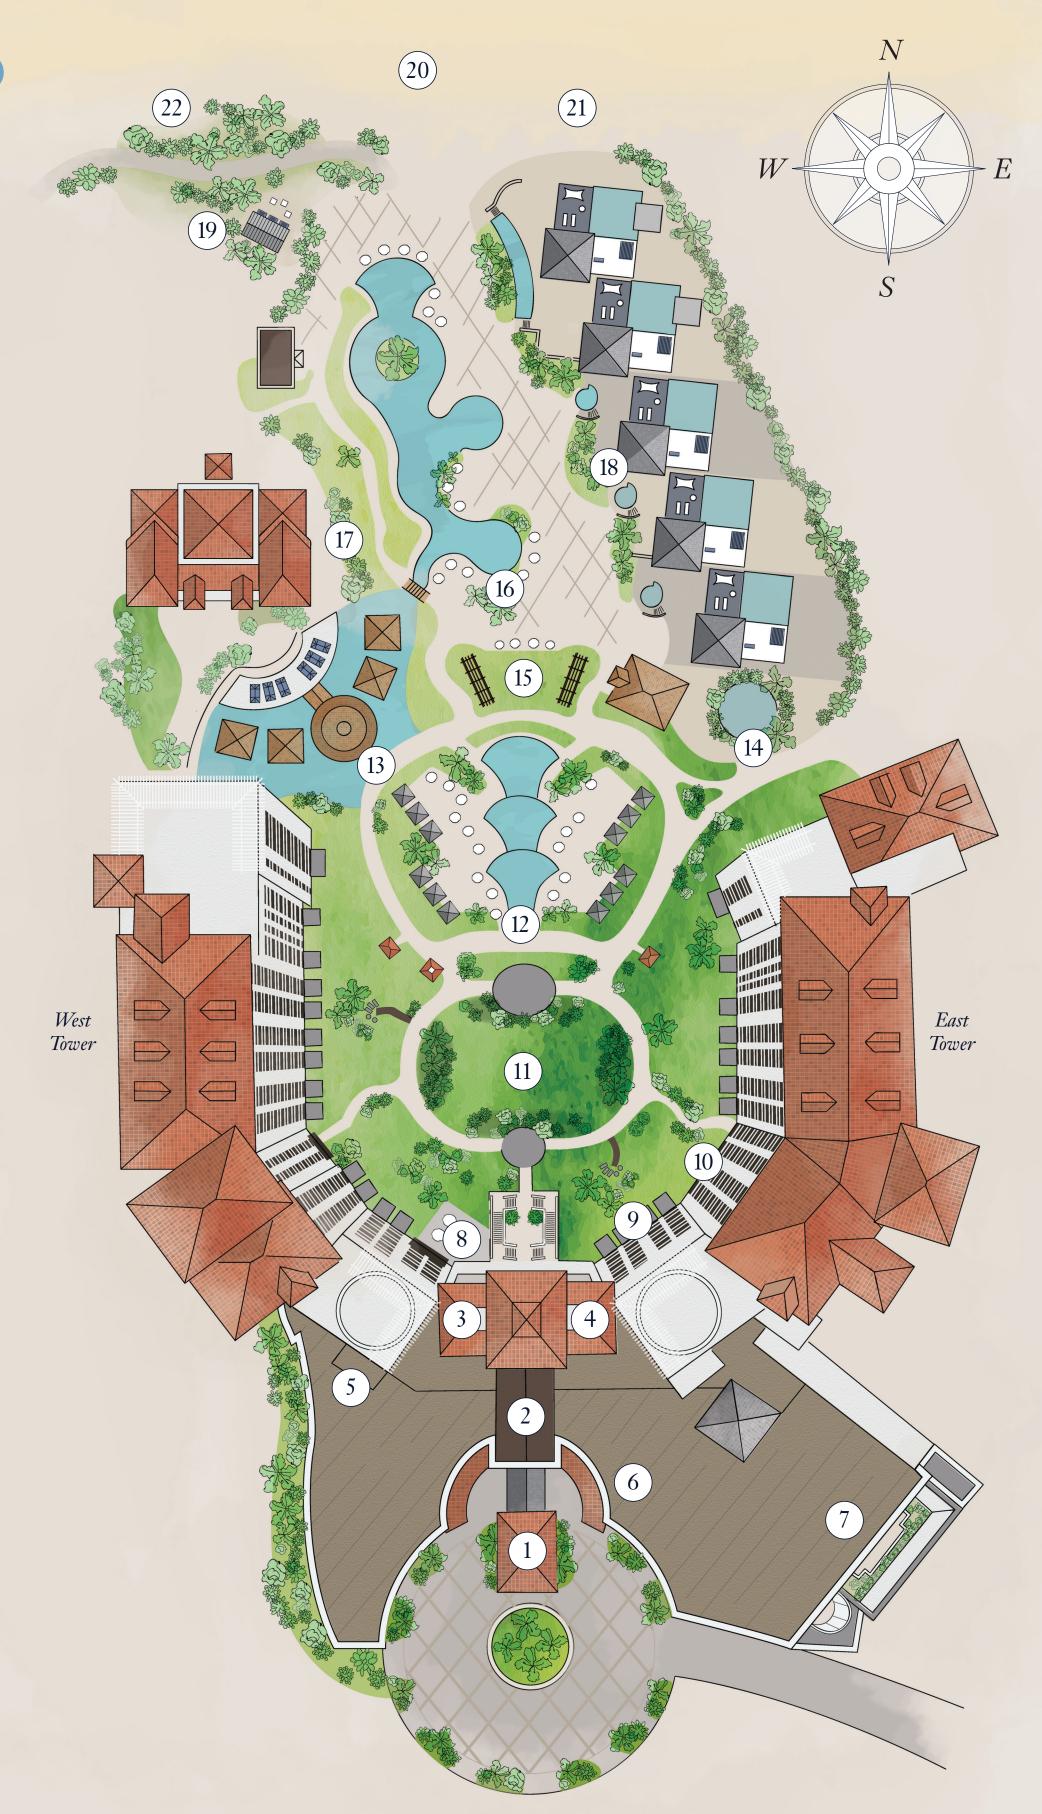

## Map Legend

- 1 Porte Cochere
- 2 Living Room
- (3) Manor Bar
- (4) The Library
- 5 Entrance to Casino,Baha Mar Restaurants,Shopping and The Current
- 6 Boutique Shop
- (7) Ballroom, Salons and The Study
- 8 Café Boulud
- 9 Sense Spa (1st Floor)
- (10) Fitness Center (1st Floor)
- (11) Rosewood Garden
- (12) Cabana Pool
- (13) Costa
- (14) Whirlpool
- (15) Pergola Lawn
- (16) Lagoon Pool
- (17) Rosewood Explorers
- (18) Villas
- (19) Tingum on the Sand
- (20) Rosewood Beach
- (21) Watersports
- Path to The Sanctuary and Baha Mar Explorers Club,
  Dean's Blue Hole Pool
  (7 min walk) and Baha Mar
  Pier to Long Cay
  (10 min walk)